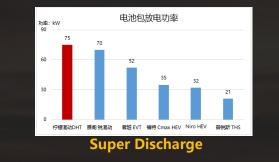

- Super Discharge
  - 放电功率70.9kW Discharge power 70.9kW (RT, 10s, 50% SOC)
- Strict Certification

E-Mark certified manufacturing plant

1-Crash safety: the battery pack body undergoes rigorous vibration, impact, extrusion, and simulated collision experiments; at the vehicle level: the battery is located in the spare tire compartment in the trunk, with a large safety margin from each impact and collision direction.