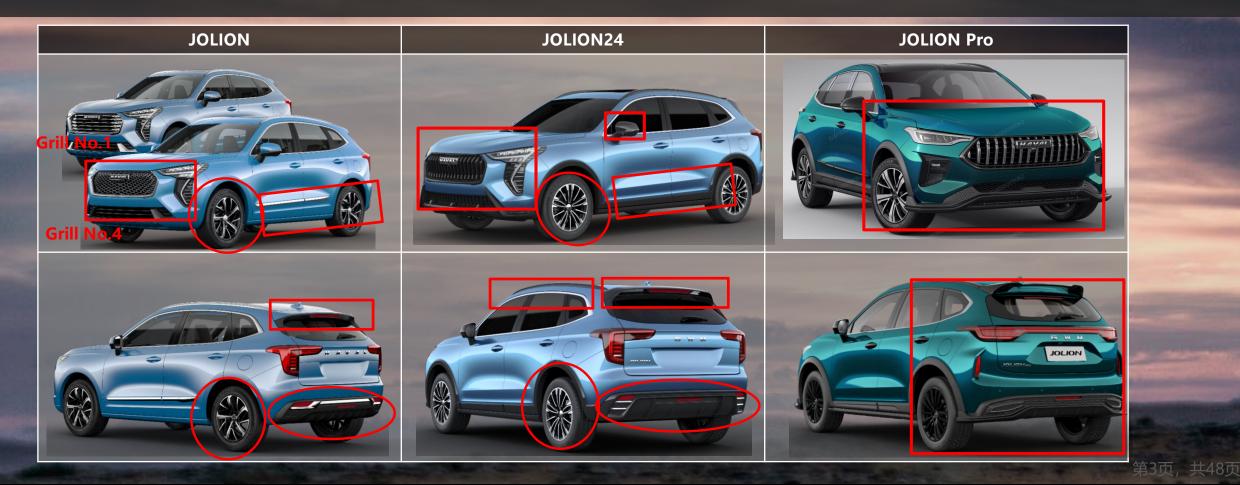

## JOLION24/JOLION Pro Exterior Differences

- Both cars have the same styling for the outer door panels, with styling differences at all other locations;
- JOLION Pro has vertical strips and mesh center mesh (high temperature and high cold area) to adapt to different market environments.

## JOLION24/JOLION Pro Interior Differences

- Left hand drive: JOLION24/JOLION Pro interior only the steering wheel shape is the same as JOLION
- Right-hand drive: both interiors are the same as JOLION.
- Configuration: Competitiveness is fully enhanced through model revisions.

# JOLION24/JOLION Pro Other Differences

- Exterior' s Colors: The JOLION24 comes in 5 colors and the JOLION Pro comes in 4 colors
- Interior' s Colors: JOLION24 in black, black-brown and black-red, JOLION Pro in black and black-red only.

## JOLION24/JOLION Pro Other Differences

共48页

第6页

- Dimensions: JOLION24/JOLION Pro dimensions have changed, wheelbase 2700mm unchanged.
- Power: Same Power.
  - •The wheels of the JOLION24 are the same as the JOLION 4G15H, and the Jolion Pro 4G15H adds N0.3 18-inch wheels, otherwise the same as the JOLION.