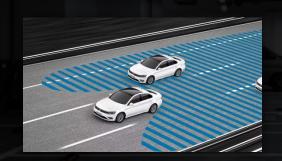

# Full Range Of Active Safety Systems

RCTA Reverse Transverse Alert

# LCA Lane Change Assist

BSD Blind Sector Detection DOW Door Opening Al<u>ert</u>

Reverse collision prevention Lane Change Collision Avoidance

Reduced visual blindness

Anti-collision door opening

PREVENTIVE pote 2/3 bicy Accidents con

Audible and visual alarms when the system detects a potential risk of collision with vehicles, pedestrians or bicycle objects in front of the system, and if the situation continues to deteriorate, automatic emergency braking according to the degree of urgency