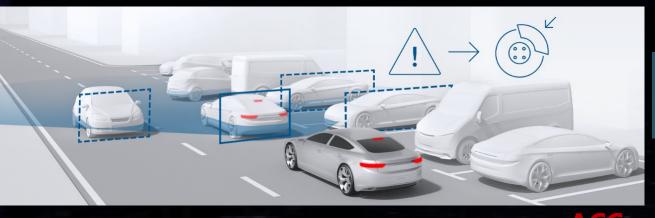

## • The latest version of ESP

System integration of ABS, EBD, TCS, RMI, BA, HDC, HHC, secondary collision mitigation SCM and other functions. Effectively adapts to various road conditions and prevents risks