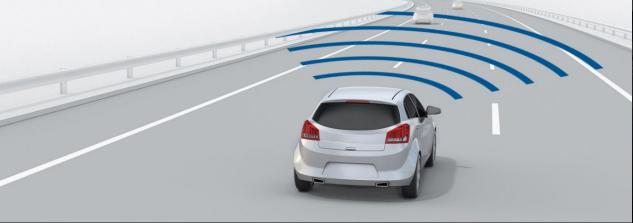

# • Power steering at any speed

Steering feel varies with the terrain & is individually adjustable for enhanced driving feel.