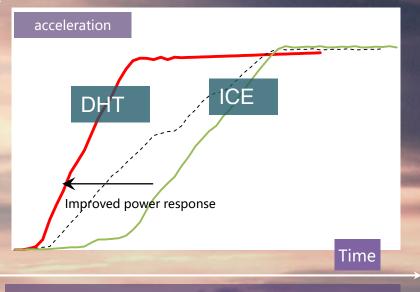

and braking zone.

The accelerator pedal can be used to accelerate, coast, decelerate or stop the vehicle.

The brake pedal can be used for emergency braking.



# **Technical Advantages of DHT Platform**

#### low-speed conditions

Vehicle adopts EV drive mode, internal integration of high-performance drive motor to ensure low-speed climbing super horsepower, quick power response, smooth acceleration

Medium and high speed conditions

Engine and motor hybrid mode synergize to give full play to the dual driving ability of fuel and pure electric power, and the overall vehicle dynamics is more outstanding

High-speed conditions

The engine and drive motor are driven in parallel to provide the best power to ensure smoother acceleration, stronger power and safer driving in highway conditions



Low-latency power response





#### **Power Battery Packs**

- High performance battery cell High power and low internal resistance battery cell
- Ultra High Power 1.69kWhBattery capacity 1.69kWh
- Super Silent Adopting advanced silent air-cooling technology



- Super Discharge
  - 放电功率70.9kW Discharge power 70.9kW (RT, 10s, 50% SOC)
- Strict Certification

E-Mark certified manufacturing plant











1-Crash safety: the battery pack body undergoes rigorous vibration, impact, extrusion, and simulated collision experiments; at the vehicle level: the battery is located in the spare tire compartment in the trunk, with a large safety margin from each impact and collision direction.

2-High-temperature safety: High-safety battery cells, after 130-degree environmental testing, do not catc