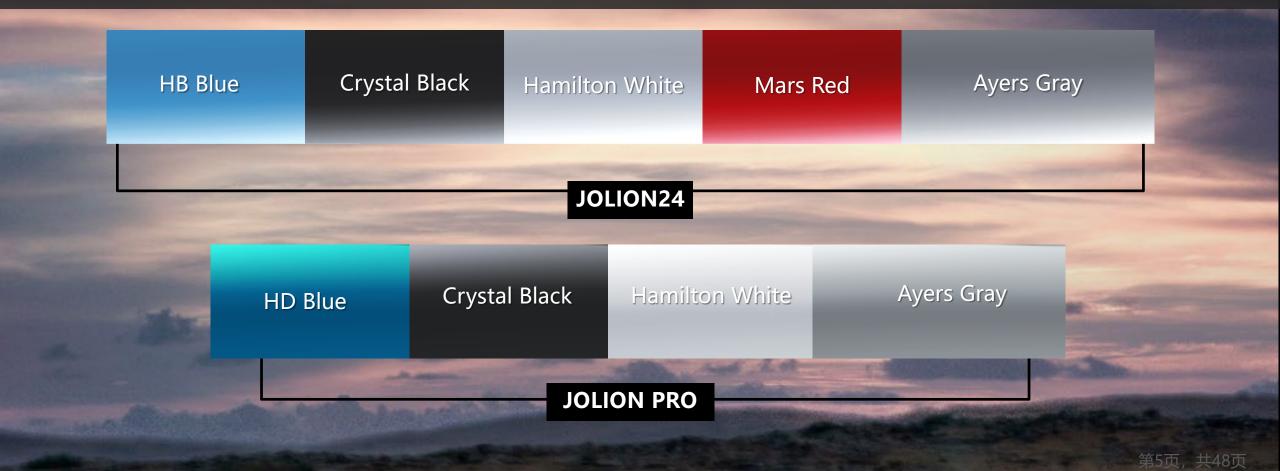

# JOLION24/JOLION Pro Other Differences

- Exterior' s Colors: The JOLION24 comes in 5 colors and the JOLION Pro comes in 4 colors
- Interior' s Colors: JOLION24 in black, black-brown and black-red, JOLION Pro in black and black-red only.