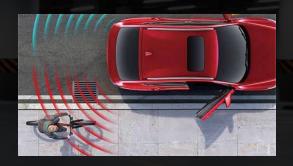

# Full Range Of Active Safety Systems

RCTA Reverse Transverse Alert

# LCA Lane Change Assist

BSD Blind Sector Detection DOW Door Opening Al<u>ert</u>

Reverse collision prevention Lane Change Collision Avoidance

Reduced visual blindness

Anti-collision door opening

PREVENTIVE pote 2/3 bicy Accidents con

Audible and visual alarms when the system detects a potential risk of collision with vehicles, pedestrians or bicycle objects in front of the system, and if the situation continues to deteriorate, automatic emergency braking according to the degree of urgency