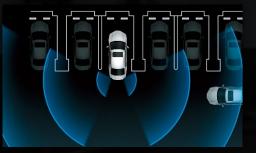

### • 81.7% High-strength Steel

High-strength steel protects safety and makes the vehicle more durable.

2000mpa Hot-formed Steel

High strength brings high safety

Fully Automatic Parking

Fully automatic parking system, no need to operate the whole process