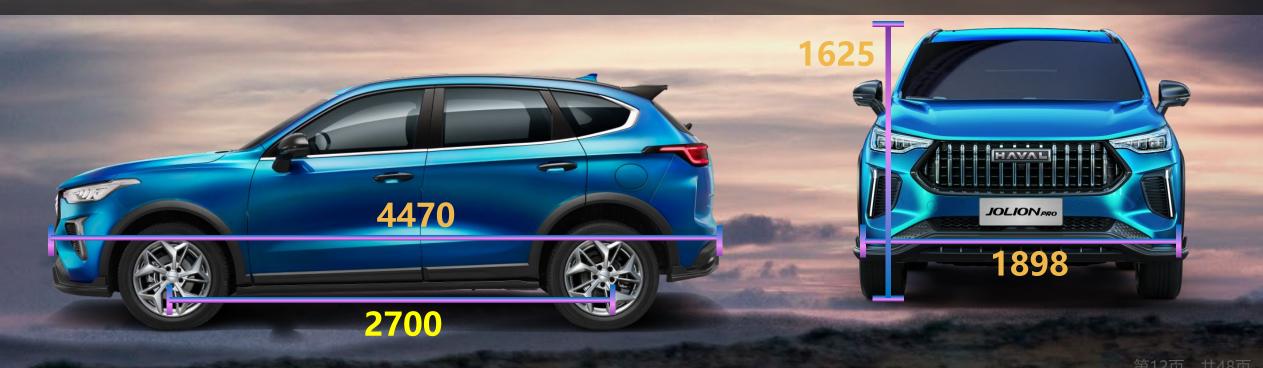

## JOLION24/JOLION Pro Other Differences

共48页

第6页

- Dimensions: JOLION24/JOLION Pro dimensions have changed, wheelbase 2700mm unchanged.
- Power: Same Power.
  - •The wheels of the JOLION24 are the same as the JOLION 4G15H, and the Jolion Pro 4G15H adds N0.3 18-inch wheels, otherwise the same as the JOLION.

| <image/>   |                | <image/>       | $\begin{tabular}{lllllllllllllllllllllllllllllllllll$ | Visit of the second |
|------------|----------------|----------------|-------------------------------------------------------|------------------------------------------------------------------------------------------------------------------------------------------------------------------------------------------------------------------------------------------------------------------------------------------------------------------------------------------------------------------------------------------------------------------------------------------------------------------------------------------------------------------------------------------------------------------------------------------------------------------------------------------------------------------------------------------------------------------------------------------------------------------------------------------------------------------------------------------------------------------------------------------------------------------------------------------------------------------------------------------------------------------------------------------------------------------------------------------------------------------------------------------------------------------------------------------------------------------------------------------------------------------------------------------------------------------------------------------------------------------------------------------------------------------------------------------------------------------------------------------------------------------------------------------------------------------------------------------------------------------------------------------------------------------------------------------------------------------------------------------------------------------------------------------------------------------------------------------------------------------------------------------------------------------------------------------------------------------------------------------------------------------------------------------------------------------------------------------------|
| Dimensions | 4472*1874*1581 | 4470*1898*1625 |                                                       |                                                                                                                                                                                                                                                                                                                                                                                                                                                                                                                                                                                                                                                                                                                                                                                                                                                                                                                                                                                                                                                                                                                                                                                                                                                                                                                                                                                                                                                                                                                                                                                                                                                                                                                                                                                                                                                                                                                                                                                                                                                                                                |
|            | 4G15K          | 4G15K          | 4B15L                                                 | 4G15H                                                                                                                                                                                                                                                                                                                                                                                                                                                                                                                                                                                                                                                                                                                                                                                                                                                                                                                                                                                                                                                                                                                                                                                                                                                                                                                                                                                                                                                                                                                                                                                                                                                                                                                                                                                                                                                                                                                                                                                                                                                                                          |
| Power      | 110KW/220Nm    | 110KW/220Nm    | 130KW/270Nm                                           | (Combined power)<br>140KW/375Nm                                                                                                                                                                                                                                                                                                                                                                                                                                                                                                                                                                                                                                                                                                                                                                                                                                                                                                                                                                                                                                                                                                                                                                                                                                                                                                                                                                                                                                                                                                                                                                                                                                                                                                                                                                                                                                                                                                                                                                                                                                                                |

# Long wheelbase, large size, bigger visual size

# With a **2700mm** wheelbase, the body size is longer than other models in the same class, while the visual effect is bigger.

## 2700mm wheelbase

Excellent driving space in front and rear rows, enjoying superior riding space.

• 7"+12.3" Ultra HD Dual LCD Screen

Ultra HD dual LCD screen, Smoother car system.