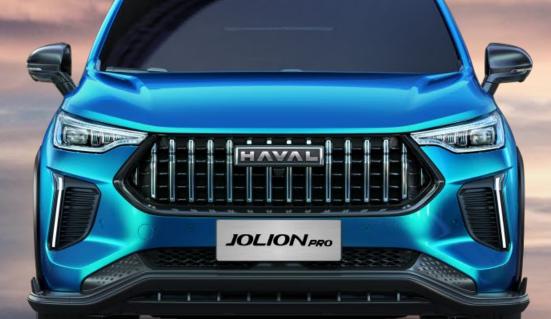

# Vertical waterfall center grille

Shallow grille design to enhance the vehicle's sportiness

# • Electro-acoustic streamlined front grille

Sporty styling design, while easy to modify later for better looks