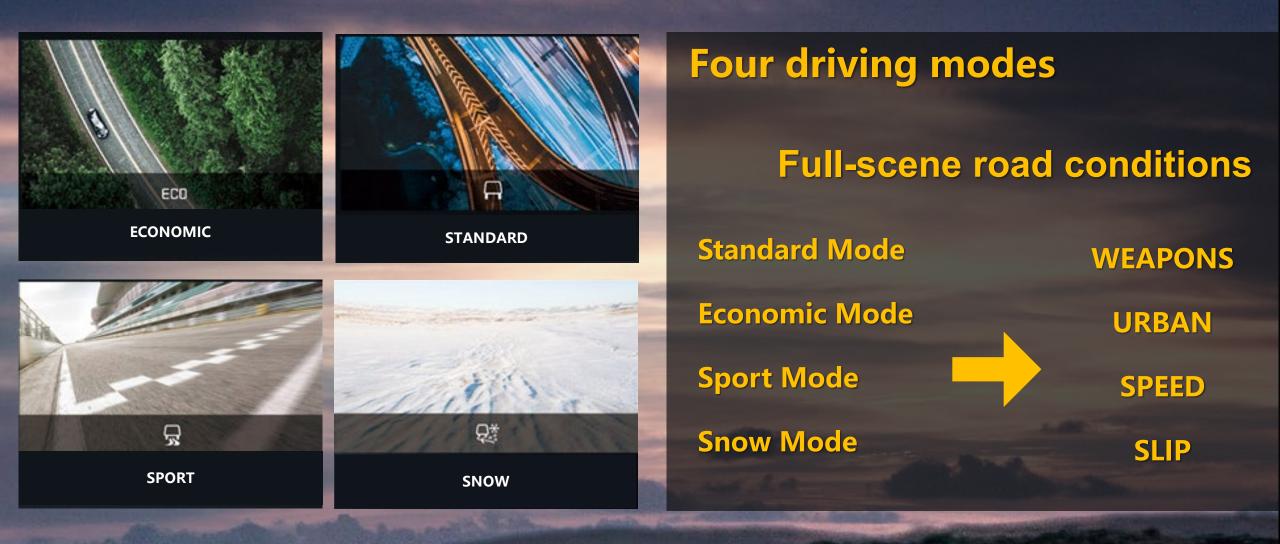

# MORE CHOICES

| STYLING                                                                                                                                                                                                                                                                                                                                                                                                                                                                                                                                                                                                                                                                                                                                                                                                                                                                                                                                                                                                                                                                                                                                                                                                                                                                                                                                                                                                                                                                                                                                                                                                                                                                                                                                                                                                                                                                                                                                                                                                                                                                                                                        | Vertical Waterfall Center Grille               | Penetrating Arrow Cluster Taillights        |                                  | Aerodynamics Package         |  |
|--------------------------------------------------------------------------------------------------------------------------------------------------------------------------------------------------------------------------------------------------------------------------------------------------------------------------------------------------------------------------------------------------------------------------------------------------------------------------------------------------------------------------------------------------------------------------------------------------------------------------------------------------------------------------------------------------------------------------------------------------------------------------------------------------------------------------------------------------------------------------------------------------------------------------------------------------------------------------------------------------------------------------------------------------------------------------------------------------------------------------------------------------------------------------------------------------------------------------------------------------------------------------------------------------------------------------------------------------------------------------------------------------------------------------------------------------------------------------------------------------------------------------------------------------------------------------------------------------------------------------------------------------------------------------------------------------------------------------------------------------------------------------------------------------------------------------------------------------------------------------------------------------------------------------------------------------------------------------------------------------------------------------------------------------------------------------------------------------------------------------------|------------------------------------------------|---------------------------------------------|----------------------------------|------------------------------|--|
| DESIGN                                                                                                                                                                                                                                                                                                                                                                                                                                                                                                                                                                                                                                                                                                                                                                                                                                                                                                                                                                                                                                                                                                                                                                                                                                                                                                                                                                                                                                                                                                                                                                                                                                                                                                                                                                                                                                                                                                                                                                                                                                                                                                                         | Individual Sports Rear Spoiler                 | Mecha Blade Dynamic Waistline               |                                  | Functional Matrix Headlights |  |
|                                                                                                                                                                                                                                                                                                                                                                                                                                                                                                                                                                                                                                                                                                                                                                                                                                                                                                                                                                                                                                                                                                                                                                                                                                                                                                                                                                                                                                                                                                                                                                                                                                                                                                                                                                                                                                                                                                                                                                                                                                                                                                                                |                                                |                                             |                                  |                              |  |
| Ultimate<br>Safety                                                                                                                                                                                                                                                                                                                                                                                                                                                                                                                                                                                                                                                                                                                                                                                                                                                                                                                                                                                                                                                                                                                                                                                                                                                                                                                                                                                                                                                                                                                                                                                                                                                                                                                                                                                                                                                                                                                                                                                                                                                                                                             | Intelligent Driving Assistance                 | 81.7% High Strength Steel                   |                                  | 2000mpa Hot Formed Steel     |  |
|                                                                                                                                                                                                                                                                                                                                                                                                                                                                                                                                                                                                                                                                                                                                                                                                                                                                                                                                                                                                                                                                                                                                                                                                                                                                                                                                                                                                                                                                                                                                                                                                                                                                                                                                                                                                                                                                                                                                                                                                                                                                                                                                | Fully Automatic Parking                        | 360 Panoramic Surround View Camera          |                                  | Cage-type Body Structure     |  |
| Contraction of the local division of the loc |                                                |                                             |                                  |                              |  |
| Intelligent                                                                                                                                                                                                                                                                                                                                                                                                                                                                                                                                                                                                                                                                                                                                                                                                                                                                                                                                                                                                                                                                                                                                                                                                                                                                                                                                                                                                                                                                                                                                                                                                                                                                                                                                                                                                                                                                                                                                                                                                                                                                                                                    | High-end Comfort PVC Seating                   |                                             | Large Panoramic Sunroof          |                              |  |
| Comfortable                                                                                                                                                                                                                                                                                                                                                                                                                                                                                                                                                                                                                                                                                                                                                                                                                                                                                                                                                                                                                                                                                                                                                                                                                                                                                                                                                                                                                                                                                                                                                                                                                                                                                                                                                                                                                                                                                                                                                                                                                                                                                                                    | Dual temperature zone air conditioning         |                                             | Large Openable Panoramic Sunroof |                              |  |
|                                                                                                                                                                                                                                                                                                                                                                                                                                                                                                                                                                                                                                                                                                                                                                                                                                                                                                                                                                                                                                                                                                                                                                                                                                                                                                                                                                                                                                                                                                                                                                                                                                                                                                                                                                                                                                                                                                                                                                                                                                                                                                                                |                                                |                                             |                                  |                              |  |
| Powerful<br>Force                                                                                                                                                                                                                                                                                                                                                                                                                                                                                                                                                                                                                                                                                                                                                                                                                                                                                                                                                                                                                                                                                                                                                                                                                                                                                                                                                                                                                                                                                                                                                                                                                                                                                                                                                                                                                                                                                                                                                                                                                                                                                                              | 4-wheel Independent Suspension DHT Hybrid Tech |                                             | Hybrid Technology                | VGT Variable Gauge Turbo     |  |
|                                                                                                                                                                                                                                                                                                                                                                                                                                                                                                                                                                                                                                                                                                                                                                                                                                                                                                                                                                                                                                                                                                                                                                                                                                                                                                                                                                                                                                                                                                                                                                                                                                                                                                                                                                                                                                                                                                                                                                                                                                                                                                                                | Four Driving Modes                             | Four Driving Modes HEV Single Pedal Control |                                  | 7DCT Transmission            |  |
|                                                                                                                                                                                                                                                                                                                                                                                                                                                                                                                                                                                                                                                                                                                                                                                                                                                                                                                                                                                                                                                                                                                                                                                                                                                                                                                                                                                                                                                                                                                                                                                                                                                                                                                                                                                                                                                                                                                                                                                                                                                                                                                                |                                                |                                             |                                  |                              |  |