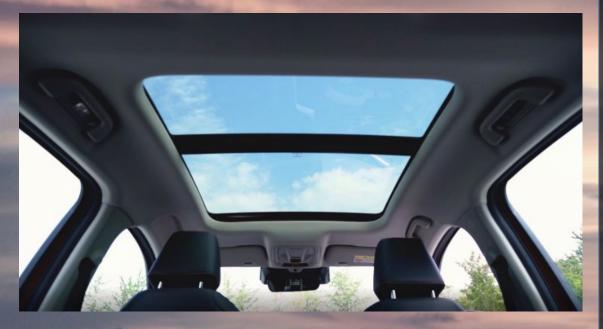

# Extra large panoramic sunroof

| Length | Width | Sunroof<br>Area    | Openable<br>Length | Openable<br>Area   |
|--------|-------|--------------------|--------------------|--------------------|
| 1364mm | 870mm | 1.19m <sup>2</sup> | 683mm              | 0.59m <sup>2</sup> |

# STANDARD EQUIPMENTLarge OPENABLE Panoramic Sunroof

Webasto II intelligent high heat insulation panoramic sunroof, the area is close to 1.2 square meters, the switchable area is nearly 0.59 square meters, 120Km/h high speed, rainy conditions automatically closed, electric sunshade.