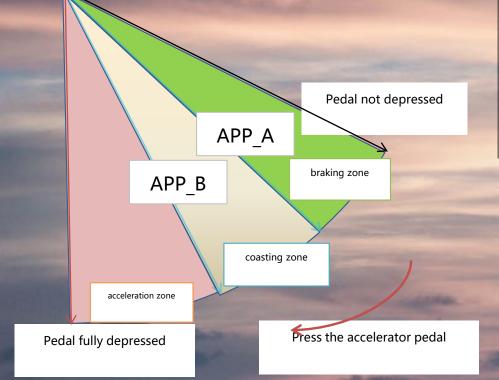

# **INCREASED RANGE**

Increases energy recovery efficiency by 2%-9%.

Acceleration and deceleration can be done by one pedal.

• The accelerator pedal travel is divided into acceleration zone, coasting zone and braking zone.

The accelerator pedal can be used to accelerate, coast, decelerate or stop the vehicle.

The brake pedal can be used for emergency braking.