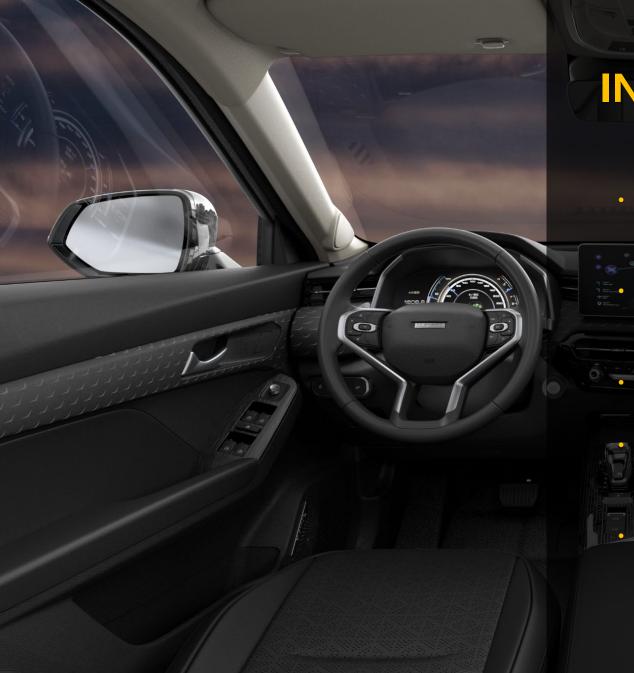

# 7"+12.3" Ultra HD Dual LCD Screen

BEIVER

# Embracing fighter cabin

# 12.3" Ultra HD Dual LCD Screen

Ultra HD dual LCD screen, 1920×720 HD resolution, smoother car system, more beautiful UI interface. Not only make the center control more intelligent, the function is also more centralized.

## 2700mm wheelbase

Excellent driving space in front and rear rows, enjoying superior riding space.

• 7"+12.3" Ultra HD Dual LCD Screen

Ultra HD dual LCD screen, Smoother car system.