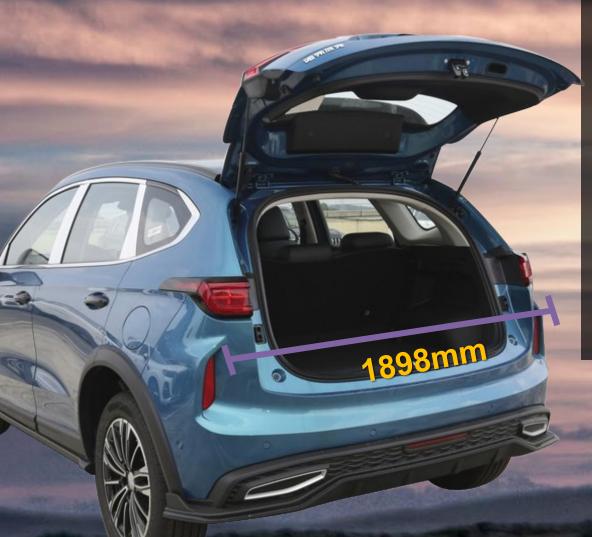

# **STORAGE CONVENIENCE**

**Class super-long wheelbase 2700mm** Trunk volume 291L, rear seats down can be expanded to 952L (HEV trunk 255L, can be expanded to 916L)

All 26 disposable space