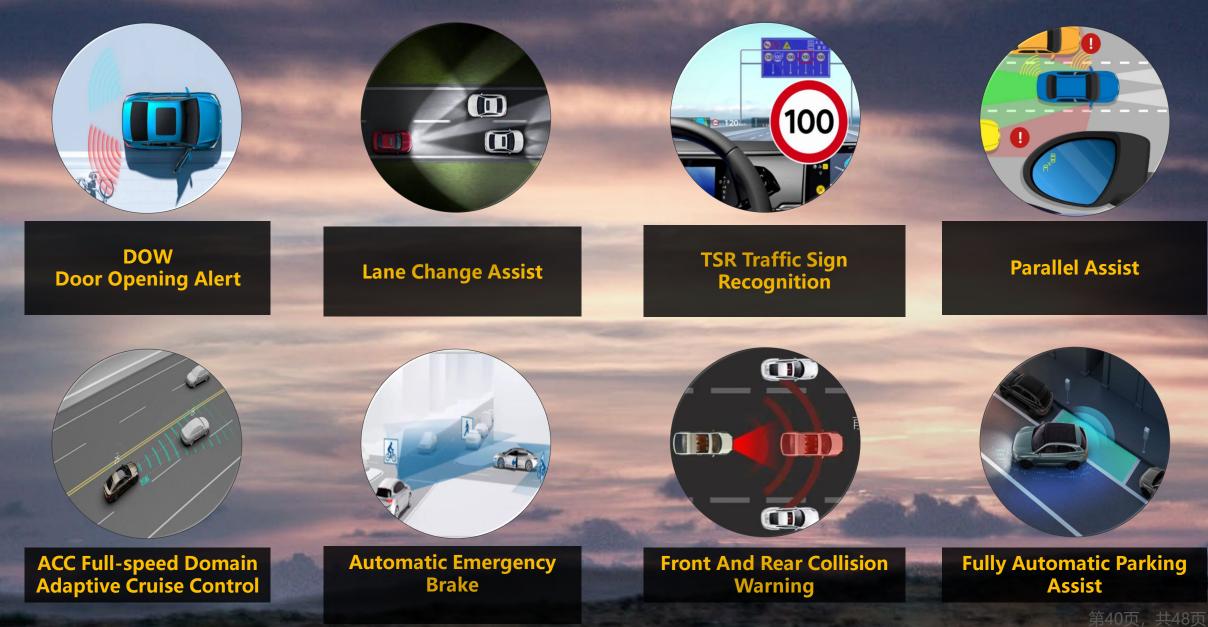

# Full Range Of Active Safety Systems

RCTA Reverse Transverse Alert

# LCA Lane Change Assist

BSD Blind Sector Detection DOW Door Opening Al<u>ert</u>

Reverse collision prevention Lane Change Collision Avoidance

Reduced visual blindness

Anti-collision door opening

PREVENTIVE pote 2/3 bicy Accidents con

Audible and visual alarms when the system detects a potential risk of collision with vehicles, pedestrians or bicycle objects in front of the system, and if the situation continues to deteriorate, automatic emergency braking according to the degree of urgency